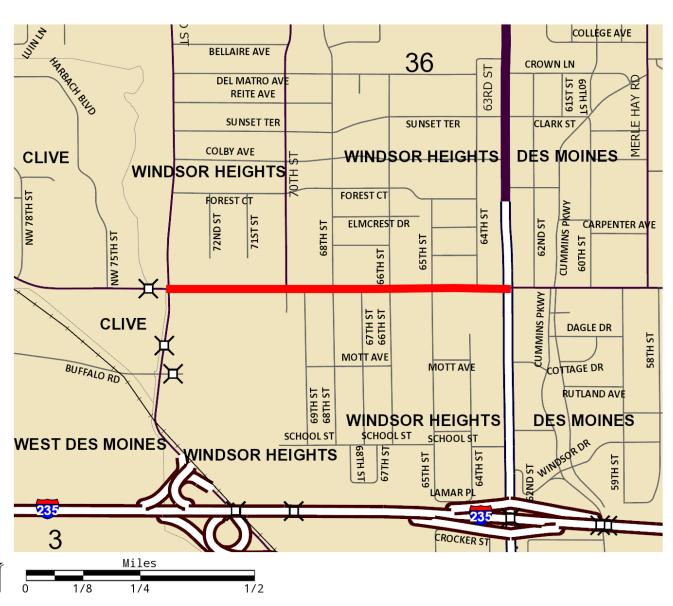

Project Site

Vicinity Map 15 JOHNSTON **Sponsor Windsor Heights** STP-U-8477()--70-77 **Identity TPMS# 33876** TIP# 70159 URBANDALE In the city of Windsor Heights, On University Avenue: from 73rd street to Location 63rd Street CLIVE NOSOR HEIGHTS Characteristics Minor Arterial / / DES MOINE Type of Work Ped/Bike Paving EST DES MOINE