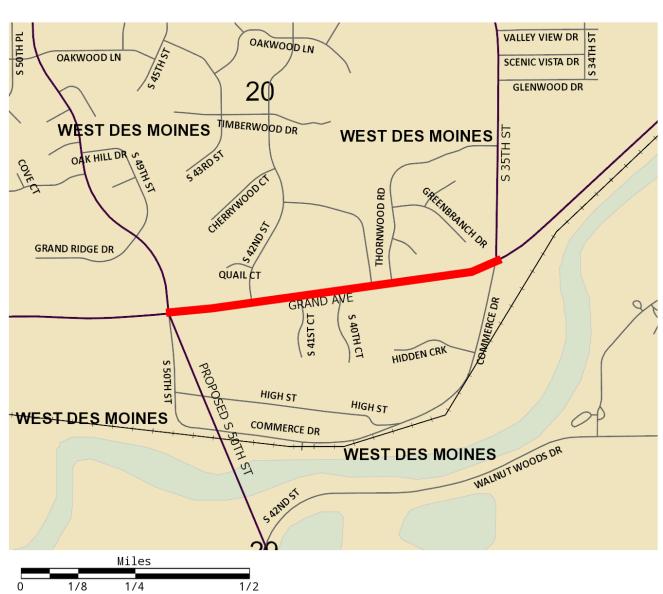

SponsorWest Des MoinesIdentitySTP-U-8260(635)--70-77<br/>TPMS# 25498<br/>TIP# 50323LocationIn the City of West Des Moines, GRAND<br/>AVE - Phase 6: From South 35th Street to<br/>South 50th StreetCharacteristicsMinor Arterial / /Type of WorkGrade and Pave, Pavement Rehab/Widen