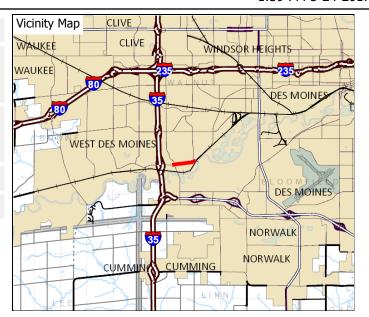

SponsorWest Des MoinesIdentitySTP-U-8260(635)--70-77<br/>TPMS# 25498<br/>TIP# 50323LocationIn the City of West Des Moines, GRAND<br/>AVE - Phase 6: From South 35th Street to<br/>South 50th StreetCharacteristicsMinor Arterial / /Type of WorkGrade and Pave, Pavement Rehab/Widen