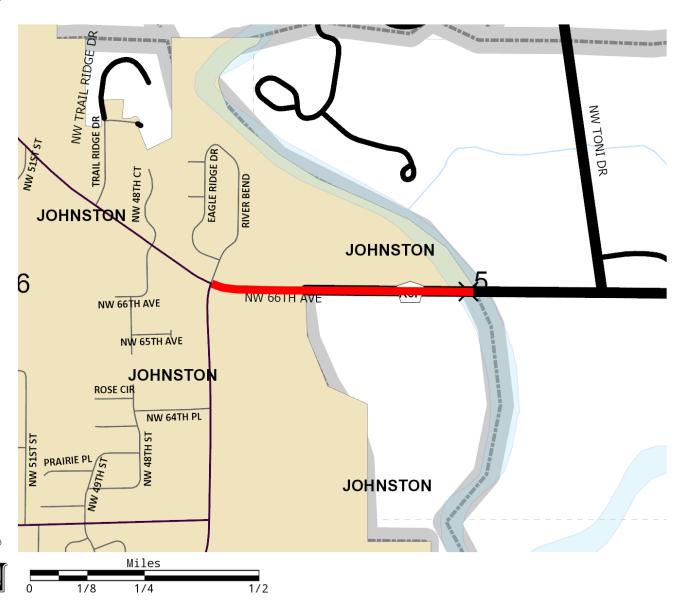

Project Site

Vicinity Map **Polk CRD Sponsor** STP-S-C077(213)--5E-77 **Identity TPMS# 34148** ANKE TIP# 70355 JOHNSTON On NW 66th Avenue: From Kempton Location Bridge west to NW Beaver Drive GRIMES (141) Characteristics Minor Arterial / / RIMES JOHNSTON **Type of Work** Grade and Pave, Pavement Widening